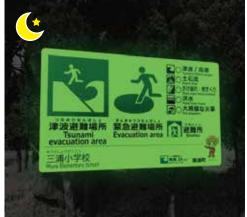

# Photoluminescent Products for Outdoor Use

# Aluminum Photoluminescent Evacuation Sign $\, oldsymbol{lpha} ext{-Shine Plate}$

## 3 Features

#### Feature 1

## **Waterproof Pigments**

Using excellent water-resistant pigments which was developed for long-term outdoor use. (Patented No. 5967787, Japan)





### Feature 2

# Maintain the brightness even after 2000-hour weathering test

Marked over 13mcd/m² luminance after 720 mins (12 hrs) in rigorous 2000-hour weathering test.

## Feature 3

# **Extremely Durable**

Excellent weather resistance, excellent physical properties with multilayer coatings and layers of protection varnishment.





## **Technical Data**

Luminance Data after 720 mins since the end of excitation. Tested by Japan Paint Inspection and testing Association.

|         | α-Shine Plate | JIS Standard(JIS Z 9098) |  |
|---------|---------------|--------------------------|--|
| ClassII | 15mcd/m²      | 10mcd/m²                 |  |
| ClassI  | 6mcd/m²       | 3mcd/m²                  |  |

## **Product information**

|                               | ClassⅡ                                                                 | ClassI      |
|-------------------------------|------------------------------------------------------------------------|-------------|
| Luminance after 720 mins      | 15mcd/㎡                                                                | 6mcd/m²     |
| Thickness (luminous part)     |