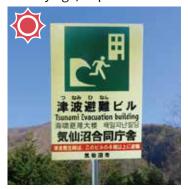

| 0.9mm±0.4mm |
| top coating/material          | scratch-proof hardening processing super weather resistant top coating |             |
| Thickness<br>(Aluminum plate) | 1mm (available up to 2mm)                                              |             |
| Material (luminous part)      | acrylic resin(PMMA)+Photoluminescent pigment                           |             |
| Glowing color                 | Green (Blue also available)                                            |             |
| Printing                      | Full color printing                                                    |             |
| Installation Specification    | Holes in cornerswith/without<br>Adhesivenesswith/without               |             |

# **Installation Examples**

■ Miyagi, Japan





■ Iwate,Japan