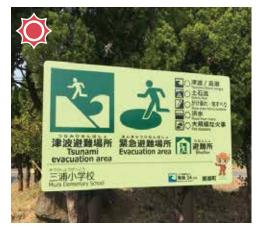

# Photoluminescent Products for Outdoor Use

# Aluminum Photoluminescent Evacuation Sign $\, oldsymbol{lpha} ext{-Shine Plate}$

## 3 Features

#### Feature 1

## **Waterproof Pigments**

Using excellent water-resistant pigments which was developed for long-term outdoor use. (Patented No. 5967787, Japan)





### Feature 2

# Maintain the brightness even after 2000-hour weathering test

Marked over 13mcd/m² luminance after 720 mins (12 hrs) in rigorous 2000-hour weathering test.

## Feature 3

# **Extremely Durable**

Excellent weather resistance, excellent physical properties with multilayer coatings and layers of protection varnishment.





## **Technical Data**

Luminance Data after 720 mins since the end of excitation. Tested by Japan Paint Inspection and testing Association.

|         | α-Shine Plate | JIS Standard(JIS Z 9098) |  |
|---------|---------------|--------------------------|--|
| ClassII | 15mcd/m²      | 10mcd/m²                 |  |
| ClassI  | 6mcd/m²       | 3mcd/m²                  |  |

## **Product information**

|                               | ClassⅡ                                                                 | ClassI      |
|-------------------------------|------------------------------------------------------------------------|-------------|
| Luminance after 720 mins      | 15mcd/㎡                                                                | 6mcd/m²     |
| Thickness (luminous part)