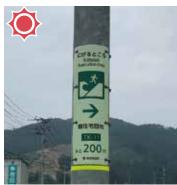

0.4mm |
| top coating/material          | scratch-proof hardening processing super weather resistant top coating |             |
| Thickness<br>(Aluminum plate) | 1mm (available up to 2mm)                                              |             |
| Material (luminous part)      | acrylic resin(PMMA)+Photoluminescent pigment                           |             |
| Glowing color                 | Green (Blue also available)                                            |             |
| Printing                      | Full color printing                                                    |             |
| Installation Specification    | Holes in cornerswith/without<br>Adhesivenesswith/without               |             |

# **Installation Examples**

■ Miyagi, Japan





■ Iwate,Japan