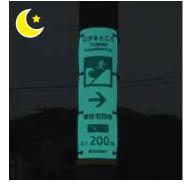

4mm |
| top coating/material          | scratch-proof hardening processing super weather resistant top coating |             |
| Thickness<br>(Aluminum plate) | 1mm (available up to 2mm)                                              |             |
| Material (luminous part)      | acrylic resin(PMMA)+Photoluminescent pigment                           |             |
| Glowing color                 | Green (Blue also available)                                            |             |
| Printing                      | Full color printing                                                    |             |
| Installation Specification    | Holes in cornerswith/without<br>Adhesivenesswith/without               |             |

# **Installation Examples**

■ Miyagi, Japan





■ Iwate,Japan