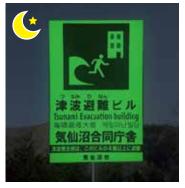

| 0.9mm±0.4mm |
| top coating/material          | scratch-proof hardening processing super weather resistant top coating |             |
| Thickness<br>(Aluminum plate) | 1mm (available up to 2mm)                                              |             |
| Material (luminous part)      | acrylic resin(PMMA)+Photoluminescent pigment                           |             |
| Glowing color                 | Green (Blue also available)                                            |             |
| Printing                      | Full color printing                                                    |             |
| Installation Specification    | Holes in cornerswith/without<br>Adhesivenesswith/without               |             |

# **Installation Examples**

■ Miyagi, Japan





■ Iwate,Japan